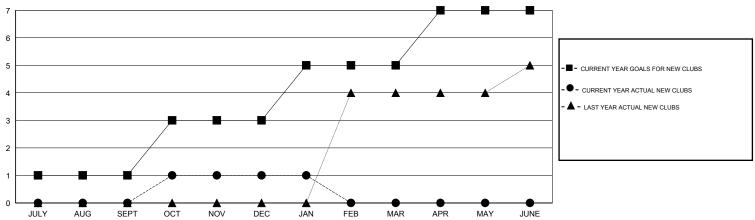

# **LOCATION PHILIPPINES**

GMT CA 5

|               |                  | Clubs             |                  |                  | Members               |                    |                                     |                    |                  |  |
|---------------|------------------|-------------------|------------------|------------------|-----------------------|--------------------|-------------------------------------|--------------------|------------------|--|
|               | RESUI            | LTS FOR 2014-2015 | i                |                  | RESULTS FOR 2014-2015 |                    |                                     |                    |                  |  |
| QUARTER       | NEW CLUB<br>GOAL | NEW CLUBS         | DROPPED<br>CLUBS | NET<br>GAIN/LOSS | QUARTER               | NEW MEMBER<br>GOAL | CHARTER AND<br>NEW MEMBERS<br>ADDED | DROPPED<br>MEMBERS | NET<br>GAIN/LOSS |  |
| JULY/AUG/SEPT | 1                | 0                 | 0                | 0                | JULY/AUG/SEPT         | 40                 | 19                                  | 67                 | -48              |  |
| OCT/NOV/DEC   | 2                | 1                 | 2                | -1               | OCT/NOV/DEC           | 80                 | 68                                  | 110                | -42              |  |
| JAN/FEB/MAR   | 2                | 0                 | 0                | 0                | JAN/FEB/MAR           | 80                 | 3                                   | 6                  | -3               |  |
| APR/MAY/JUNE  | 2                | 0                 | 0                | 0                | APR/MAY/JUNE          | 70                 | 0                                   | 0                  | 0                |  |

### GOALS AND ACTUAL NEW CLUBS CUMULATIVE