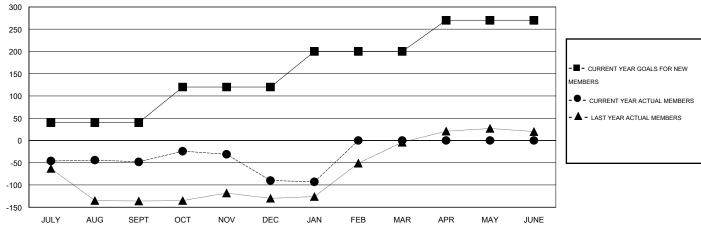

# **LOCATION PHILIPPINES**

GMT CA 5

|               |                  | Clubs             |                  |                  | Members               |                    |                                     |                    |                  |  |
|---------------|------------------|-------------------|------------------|------------------|-----------------------|--------------------|-------------------------------------|--------------------|------------------|--|
|               | RESUI            | LTS FOR 2014-2015 | i                |                  | RESULTS FOR 2014-2015 |                    |                                     |                    |                  |  |
| QUARTER       | NEW CLUB<br>GOAL | NEW CLUBS         | DROPPED<br>CLUBS | NET<br>GAIN/LOSS | QUARTER               | NEW MEMBER<br>GOAL | CHARTER AND<br>NEW MEMBERS<br>ADDED | DROPPED<br>MEMBERS | NET<br>GAIN/LOSS |  |
| JULY/AUG/SEPT | 1                | 0                 | 0                | 0                | JULY/AUG/SEPT         | 40                 | 19                                  | 67                 | -48              |  |
| OCT/NOV/DEC   | 2                | 1                 | 2                | -1               | OCT/NOV/DEC           | 80                 | 68                                  | 110                | -42              |  |
| JAN/FEB/MAR   | 2                | 0                 | 0                | 0                | JAN/FEB/MAR           | 80                 | 3                                   | 6                  | -3               |  |
| APR/MAY/JUNE  | 2                | 0                 | 0                | 0                | APR/MAY/JUNE          | 70                 | 0                                   | 0                  | 0                |  |

#### GOALS AND ACTUAL MEMBERS CUMULATIVE

| DROPPED CLUBS: 2  DROPPED MEMBERS   |                       | 21 CLUBS OF 51 ADDED 1 OR MORE<br>NEW MEMBERS | GENDER DISTRIE  MALE  FEMALE                             | 723 (50.42%)<br>711 (49.58%) |                   |
|-------------------------------------|-----------------------|-----------------------------------------------|----------------------------------------------------------|------------------------------|-------------------|
| DECEASED CLUB CANCELLED OTHER TOTAL | 5<br>47<br>131<br>183 | CLICK HERE FOR HEALTH ASSESSMENT DATA         | FAMILY UNIT MEMBERS HEAD OF HOUSEHOLD NON-HEAD OF HOUSEH |                              | 369<br>161<br>208 |